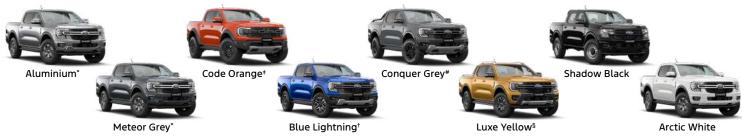

#### Choose your colour

\* Meteor Grey and Aluminium (not available on Raptor or Tremor). + Blue Lightning (not available on XL and Wildtrak). + Code Orange (Raptor only). § Luxe Yellow (Wildtrak only). # Conquer Grey (available on Tremor and Raptor).