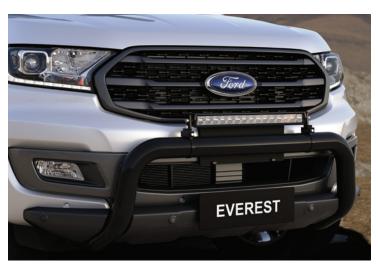

# Nudge Bar & LED Light Bar

See clearly at night in the great outdoors with this LED Light Bar and have the added protection of the Nudge Bar for the front of your Everest BaseCamp.