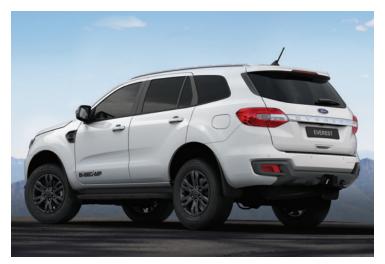

EVEREST BASECAMP
SPECIAL EDITION

# Unique Everest BaseCamp Decals and Grey Styling

Stand out from the crowd with Everest BaseCamp's unique decals on both front doors, along with bolder, deep grey-painted front grille, front bumper skid, rear bumper skid, fender vents and wheels.