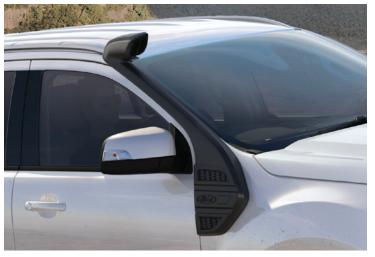

#### Snorkel

Tackle water crossings and dusty roads with the Everest BaseCamp snorkel. Using high quality UV resistant polyethylene for strength and durability, the snorkel draws in air from roof level, providing cooler and cleaner air to the engine.