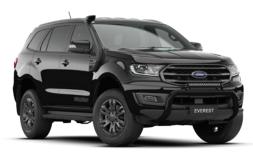

# Unique Everest BaseCamp Decals and Grey Styling

Stand out from the crowd with Everest BaseCamp's unique decals on both front doors, along with bolder, deep grey-painted front grille, front bumper skid, rear bumper skid, fender vents and wheels.