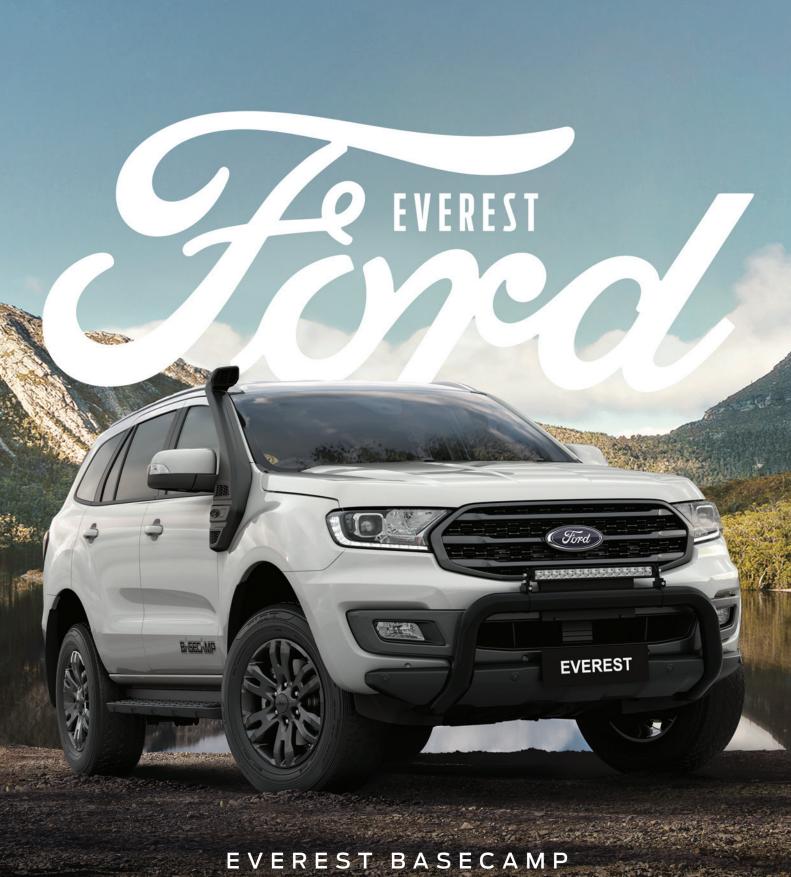

EVEREST BASECAMP
SPECIAL EDITION

# Unique Everest BaseCamp Decals and Grey Styling

Stand out from the crowd with Everest BaseCamp's unique decals on both front doors, along with bolder, deep grey-painted front grille, front bumper skid, rear bumper skid, fender vents and wheels.