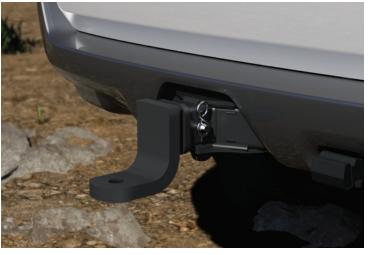

### **Tow Bar**

With up to 3,100 kg  $^{\ast}$  towing capacity, you're ready to take on the biggest jobs with the tow bar.